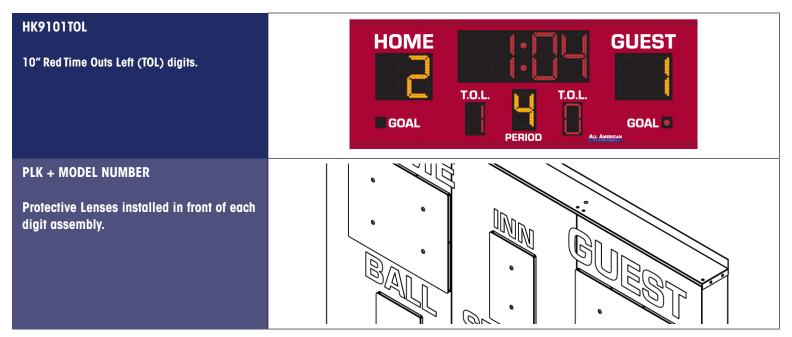

## PRODUCT SPECIFICATIONS HOCKEY SCOREBOARD

| <complex-block></complex-block>                | <complex-block></complex-block>                                                                                                                                                                                                                                                                                                                       |
|------------------------------------------------|-------------------------------------------------------------------------------------------------------------------------------------------------------------------------------------------------------------------------------------------------------------------------------------------------------------------------------------------------------|
| OVERALL DIMENSION                              | 3'6" high x 10' wide x 5" deep. Additional 1.5" mounting flange on top and bottom. Style available in other sizes.                                                                                                                                                                                                                                    |
| CONSTRUCTION                                   | Fabricated 20 and 22 GA Powder Coated Galvanneal. 2 Cabinet Installation.                                                                                                                                                                                                                                                                             |
| INFORMATION                                    | Timer (16"), Home & Guest Scores up to 99 (14"), Period (12"), Goal Light<br>Indicators (2")                                                                                                                                                                                                                                                          |
| CAPTIONS                                       | HOME, GUEST (5"), PERIOD (2.5"), GOAL (4")                                                                                                                                                                                                                                                                                                            |
| HORN                                           | Included 100dB internal horn. 110 dB external trumpet horn available, recommended to be wired at time of manufacture.                                                                                                                                                                                                                                 |
| ELECTRONICS / DIGITS                           | 100% solid state, microprocessor controlled system with locking connectors.<br>Ultra bright, exposed Red and Amber LED digits.                                                                                                                                                                                                                        |
| SERVICING                                      | Sign will be serviceable by removing the Home digit pan to access components.                                                                                                                                                                                                                                                                         |
| COMMUNICATION                                  | Radio communication is standard using a 2.4 GHz Frequency hopping<br>spread spectrum transceiver. Hardwire optional on scoreboard,<br>recommended to be installed at time of manufacture.                                                                                                                                                             |
| POWER REQUIREMENTS                             | 120VAC, 2.6 Amp. Includes 6' power cable exiting the top left of the cabinet with standard grounded 3 prong connector. 20 Amp circuit recommended.                                                                                                                                                                                                    |
| INSTALLATION                                   | May be mounted to nearly any wall surface, no hardware supplied. Intended for dry locations.                                                                                                                                                                                                                                                          |
| ESTIMATED WEIGHT                               | 155 lbs.                                                                                                                                                                                                                                                                                                                                              |
| WARRANTY                                       | Five year guarantee against defects in materials and workmanship. Factory repair service for parts in warranty. Union label. UL Certified.                                                                                                                                                                                                            |
| ADDITIONAL OPTIONS<br>MODEL NUMBER + ( )       | Time Outs Left (TOL). Protective Lens Kit (PLK + Model Number). White, Green digits available (Red and Amber as shown is standard).                                                                                                                                                                                                                   |
| AVAILABLE CONTROL CONSOLE<br>(SOLD SEPARATELY) | <b>MSC9000 (Multi-sport Desktop Console)</b> Extruded Aluminum, high impact low profile microprocessor control console. 5" high x 10.25" wide x 9" deep. Weight: 4.3 lbs. Radio (1600 ft) is standard, simultaneous hardwire option included. Internal rechargeable battery. Switch between multiple sports by removing and replacing the slip sheet. |